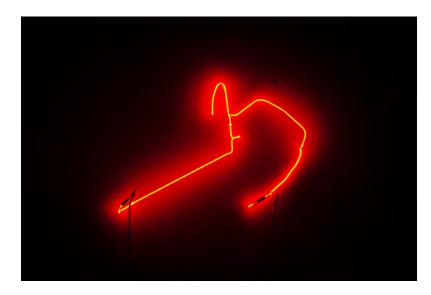

## exploded drawings

neon objects by Kuros Nekouian

the 'exploded drawings' evolved from the previous project 'neon objects'. i had ordered another eight new neon objects, but when i saw the 41 separate elements spread out on my studio floor, it reminded me so much of an 'exploded drawing' of a device in engineering, that i gave up the original idea to display the eight neon objects. instead i kept the elements separated and treated each as an equal individual element. i started to make site specific installations in changing constellations with these 41 neon elements. the number of involved elements varies and individual elements can be part of different installations. the title of the installation will be continuously numbered and show the year of the creation.