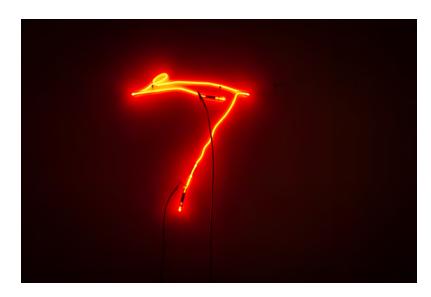

## exploded drawings

neon objects by Kuros Nekouian

the 'exploded drawings' evolved from the previous project 'neon objects'. i had ordered another eight new neon objects, but when i saw the 41 separate elements spread out on my studio floor, it reminded me so much of an 'exploded drawing' of a device in engineering, that i gave up the original idea to display the eight neon objects. instead i kept the elements separated and treated each as an equal individual element. i started to make site specific installations in changing constellations with these 41 neon elements. the number of involved elements varies and individual elements can be part of different installations. the title of the installation will be continuously numbered and show the year of the creation.