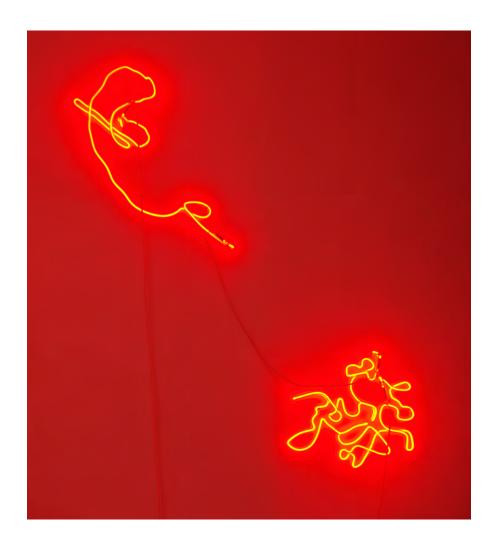

## exploded drawings

neon objects by Kuros Nekouian

the 'exploded drawings' evolved from the previous project 'neon objects'. i had ordered another eight new neon objects, but when i saw the 41 separate elements spread out on my studio floor, it reminded me so much of an 'exploded drawing' of a device in engineering, that i gave up the original idea to display the eight neon objects. instead i kept the elements separated and treated each as an equal individual element. i started to make site specific installations in changing constellations with these 41 neon elements. the number of involved elements varies and individual elements can be part of different installations. the title of the installation will be continuously numbered and show the year of the creation.