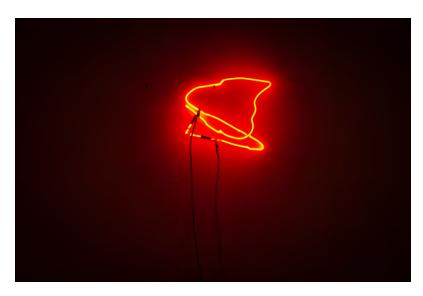

## exploded drawings

neon objects by Kuros Nekouian

the 'exploded drawings' evolved from the previous project 'neon objects'. i had ordered another eight new neon objects, but when i saw the 41 separate elements spread out on my studio floor, it reminded me so much of an 'exploded drawing' of a device in engineering, that i gave up the original idea to display the eight neon objects. instead i kept the elements separated and treated each as an equal individual element. i started to make site specific installations in changing constellations with these 41 neon elements. the number of involved elements varies and individual elements can be part of different installations. the title of the installation will be continuously numbered and show the year of the creation.