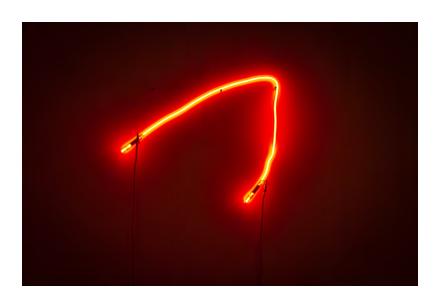

## exploded drawings

neon objects by Kuros Nekouian

the 'exploded drawings' evolved from the previous project 'neon objects'. i had ordered another eight new neon objects, but when i saw the 41 separate elements spread out on my studio floor, it reminded me so much of an 'exploded drawing' of a device in engineering, that i gave up the original idea to display the eight neon objects. instead i kept the elements separated and treated each as an equal individual element. i started to make site specific installations in changing constellations with these 41 neon elements. the number of involved elements varies and individual elements can be part of different installations. the title of the installation will be continuously numbered and show the year of the creation.

element 25

element 26

element 27

element 28

element 29

element 30

element 31

element 32