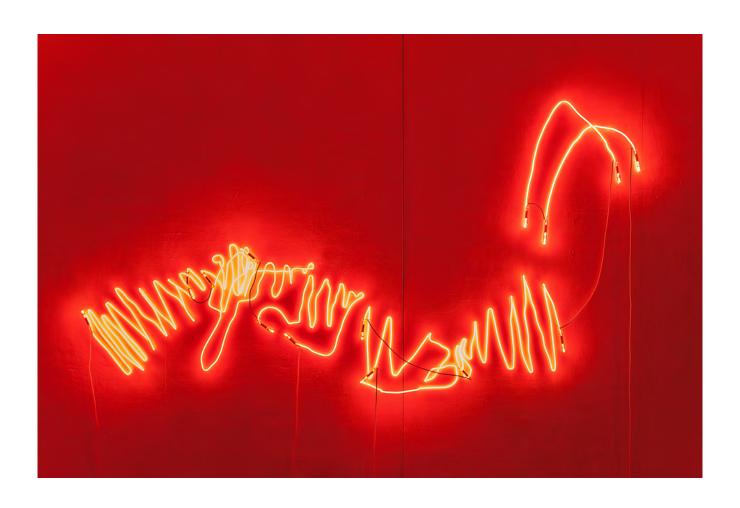

## exploded drawings

neon objects by Kuros Nekouian

the 'exploded drawings' evolved from the previous project 'neon objects'. i had ordered another eight new neon objects, but when i saw the 41 separate elements spread out on my studio floor, it reminded me so much of an 'exploded drawing' of a device in engineering, that i gave up the original idea to display the eight neon objects. instead i kept the elements separated and treated each as an equal individual element. i started to make site specific installations in changing constellations with these 41 neon elements. the number of involved elements varies and individual elements can be part of different installations. the title of the installation will be continuously numbered and show the year of the creation.