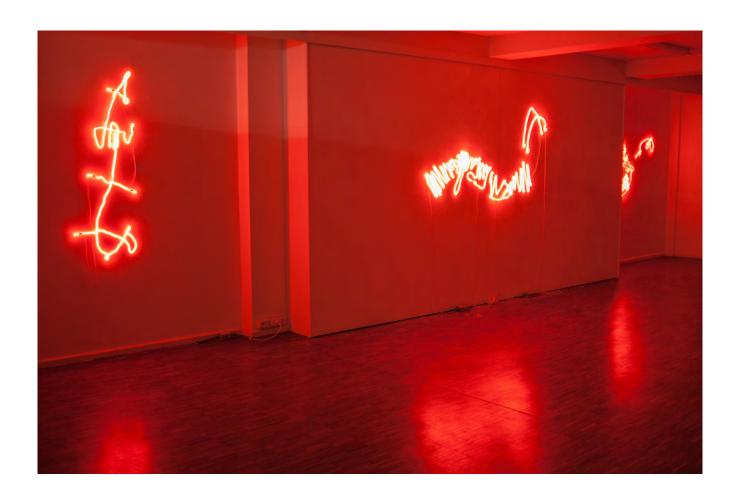

## exploded drawings

neon objects by Kuros Nekouian

the 'exploded drawings' evolved from the previous project 'neon objects'. i had ordered another eight new neon objects, but when i saw the 41 separate elements spread out on my studio floor, it reminded me so much of an 'exploded drawing' of a device in engineering, that i gave up the original idea to display the eight neon objects. instead i kept the elements separated and treated each as an equal individual element. i started to make site specific installations in changing constellations with these 41 neon elements. the number of involved elements varies and individual elements can be part of different installations. the title of the installation will be continuously numbered and show the year of the creation.