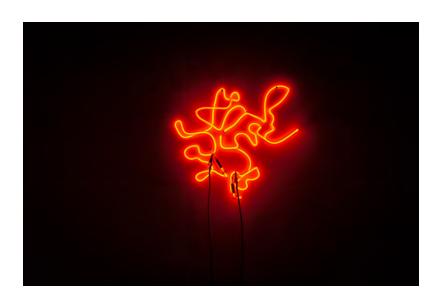

## exploded drawings

neon objects by Kuros Nekouian

the 'exploded drawings' evolved from the previous project 'neon objects'. i had ordered another eight new neon objects, but when i saw the 41 separate elements spread out on my studio floor, it reminded me so much of an 'exploded drawing' of a device in engineering, that i gave up the original idea to display the eight neon objects. instead i kept the elements separated and treated each as an equal individual element. i started to make site specific installations in changing constellations with these 41 neon elements. the number of involved elements varies and individual elements can be part of different installations. the title of the installation will be continuously numbered and show the year of the creation.