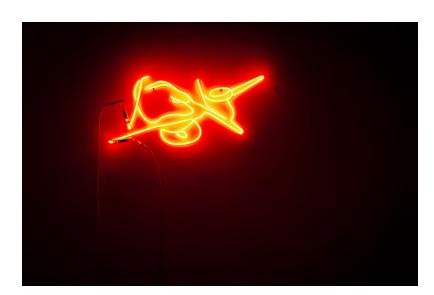

## exploded drawings

neon objects by Kuros Nekouian

the 'exploded drawings' evolved from the previous project 'neon objects'. i had ordered another eight new neon objects, but when i saw the 41 separate elements spread out on my studio floor, it reminded me so much of an 'exploded drawing' of a device in engineering, that i gave up the original idea to display the eight neon objects. instead i kept the elements separated and treated each as an equal individual element. i started to make site specific installations in changing constellations with these 41 neon elements. the number of involved elements varies and individual elements can be part of different installations. the title of the installation will be continuously numbered and show the year of the creation.