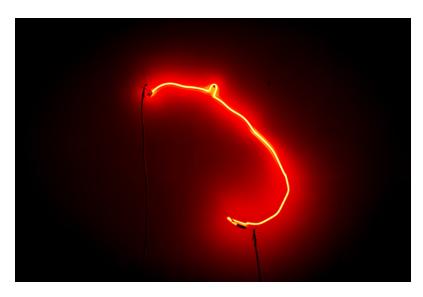

## exploded drawings

neon objects by Kuros Nekouian

the 'exploded drawings' evolved from the previous project 'neon objects'. i had ordered another eight new neon objects, but when i saw the 41 separate elements spread out on my studio floor, it reminded me so much of an 'exploded drawing' of a device in engineering, that i gave up the original idea to display the eight neon objects. instead i kept the elements separated and treated each as an equal individual element. i started to make site specific installations in changing constellations with these 41 neon elements. the number of involved elements varies and individual elements can be part of different installations. the title of the installation will be continuously numbered and show the year of the creation.