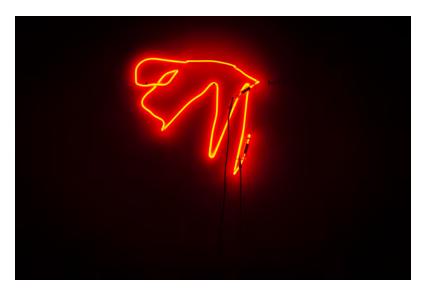

## exploded drawings

neon objects by Kuros Nekouian

the 'exploded drawings' evolved from the previous project 'neon objects'. i had ordered another eight new neon objects, but when i saw the 41 separate elements spread out on my studio floor, it reminded me so much of an 'exploded drawing' of a device in engineering, that i gave up the original idea to display the eight neon objects. instead i kept the elements separated and treated each as an equal individual element. i started to make site specific installations in changing constellations with these 41 neon elements. the number of involved elements varies and individual elements can be part of different installations. the title of the installation will be continuously numbered and show the year of the creation.

element 17

element 18

element 19

element 20

element 21

element 22

element 23

element 24