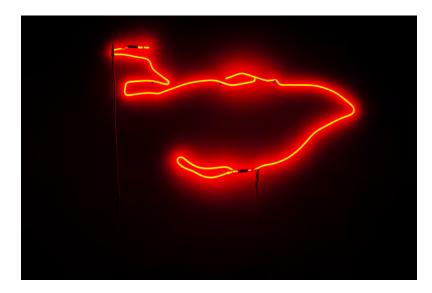

## exploded drawings

neon objects by Kuros Nekouian

the 'exploded drawings' evolved from the previous project 'neon objects'. i had ordered another eight new neon objects, but when i saw the 41 separate elements spread out on my studio floor, it reminded me so much of an 'exploded drawing' of a device in engineering, that i gave up the original idea to display the eight neon objects. instead i kept the elements separated and treated each as an equal individual element. i started to make site specific installations in changing constellations with these 41 neon elements. the number of involved elements varies and individual elements can be part of different installations. the title of the installation will be continuously numbered and show the year of the creation.