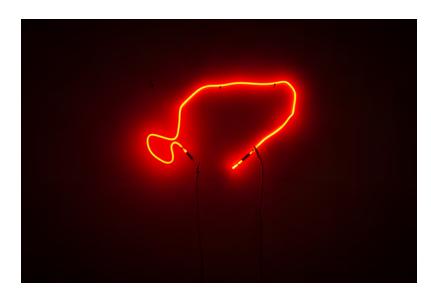

## exploded drawings

neon objects by Kuros Nekouian

the 'exploded drawings' evolved from the previous project 'neon objects'. i had ordered another eight new neon objects, but when i saw the 41 separate elements spread out on my studio floor, it reminded me so much of an 'exploded drawing' of a device in engineering, that i gave up the original idea to display the eight neon objects. instead i kept the elements separated and treated each as an equal individual element. i started to make site specific installations in changing constellations with these 41 neon elements. the number of involved elements varies and individual elements can be part of different installations. the title of the installation will be continuously numbered and show the year of the creation.