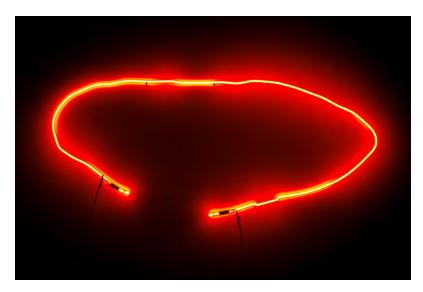

## exploded drawings

neon objects by Kuros Nekouian

the 'exploded drawings' evolved from the previous project 'neon objects'. i had ordered another eight new neon objects, but when i saw the 41 separate elements spread out on my studio floor, it reminded me so much of an 'exploded drawing' of a device in engineering, that i gave up the original idea to display the eight neon objects. instead i kept the elements separated and treated each as an equal individual element. i started to make site specific installations in changing constellations with these 41 neon elements. the number of involved elements varies and individual elements can be part of different installations. the title of the installation will be continuously numbered and show the year of the creation.