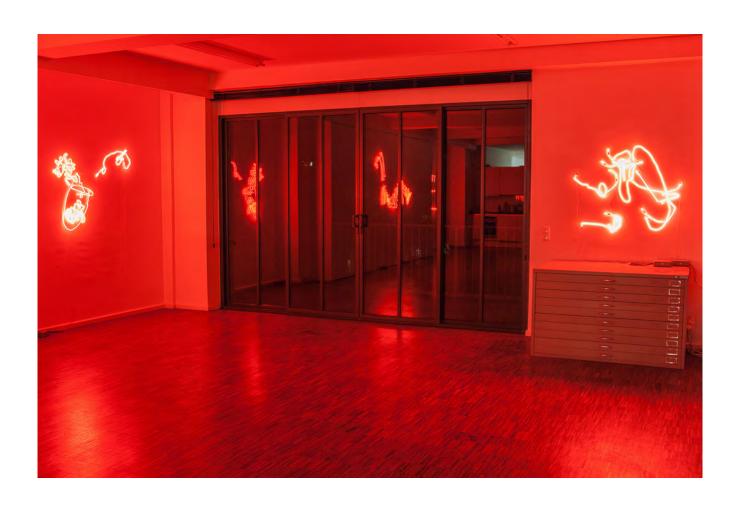

## exploded drawings

neon objects by Kuros Nekouian

the 'exploded drawings' evolved from the previous project 'neon objects'. i had ordered another eight new neon objects, but when i saw the 41 separate elements spread out on my studio floor, it reminded me so much of an 'exploded drawing' of a device in engineering, that i gave up the original idea to display the eight neon objects. instead i kept the elements separated and treated each as an equal individual element. i started to make site specific installations in changing constellations with these 41 neon elements. the number of involved elements varies and individual elements can be part of different installations. the title of the installation will be continuously numbered and show the year of the creation.