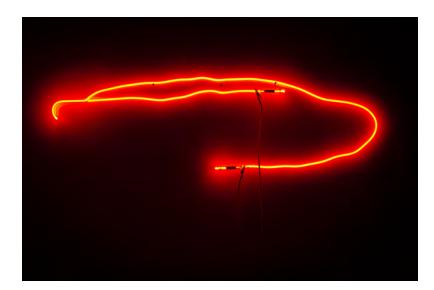

## exploded drawings

neon objects by Kuros Nekouian

the 'exploded drawings' evolved from the previous project 'neon objects'. i had ordered another eight new neon objects, but when i saw the 41 separate elements spread out on my studio floor, it reminded me so much of an 'exploded drawing' of a device in engineering, that i gave up the original idea to display the eight neon objects. instead i kept the elements separated and treated each as an equal individual element. i started to make site specific installations in changing constellations with these 41 neon elements. the number of involved elements varies and individual elements can be part of different installations. the title of the installation will be continuously numbered and show the year of the creation.