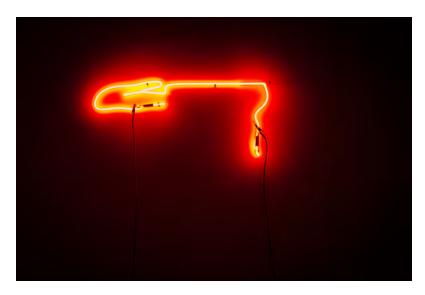

## exploded drawings

neon objects by Kuros Nekouian

the 'exploded drawings' evolved from the previous project 'neon objects'. i had ordered another eight new neon objects, but when i saw the 41 separate elements spread out on my studio floor, it reminded me so much of an 'exploded drawing' of a device in engineering, that i gave up the original idea to display the eight neon objects. instead i kept the elements separated and treated each as an equal individual element. i started to make site specific installations in changing constellations with these 41 neon elements. the number of involved elements varies and individual elements can be part of different installations. the title of the installation will be continuously numbered and show the year of the creation.