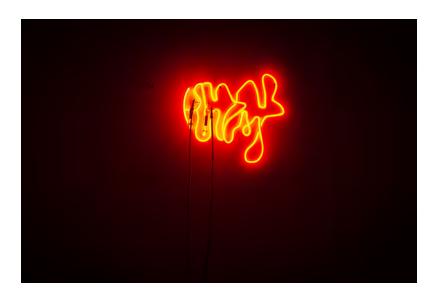

## exploded drawings

neon objects by Kuros Nekouian

the 'exploded drawings' evolved from the previous project 'neon objects'. i had ordered another eight new neon objects, but when i saw the 41 separate elements spread out on my studio floor, it reminded me so much of an 'exploded drawing' of a device in engineering, that i gave up the original idea to display the eight neon objects. instead i kept the elements separated and treated each as an equal individual element. i started to make site specific installations in changing constellations with these 41 neon elements. the number of involved elements varies and individual elements can be part of different installations. the title of the installation will be continuously numbered and show the year of the creation.