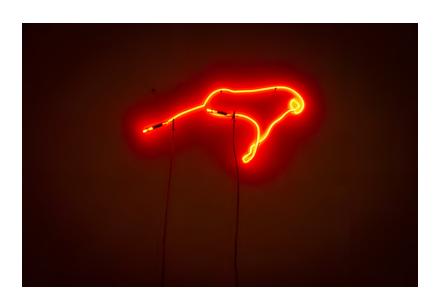

## exploded drawings

neon objects by Kuros Nekouian

the 'exploded drawings' evolved from the previous project 'neon objects'. i had ordered another eight new neon objects, but when i saw the 41 separate elements spread out on my studio floor, it reminded me so much of an 'exploded drawing' of a device in engineering, that i gave up the original idea to display the eight neon objects. instead i kept the elements separated and treated each as an equal individual element. i started to make site specific installations in changing constellations with these 41 neon elements. the number of involved elements varies and individual elements can be part of different installations. the title of the installation will be continuously numbered and show the year of the creation.

element 01

element 02

element 03

element 04

element 05

element 06

element 07

element 08