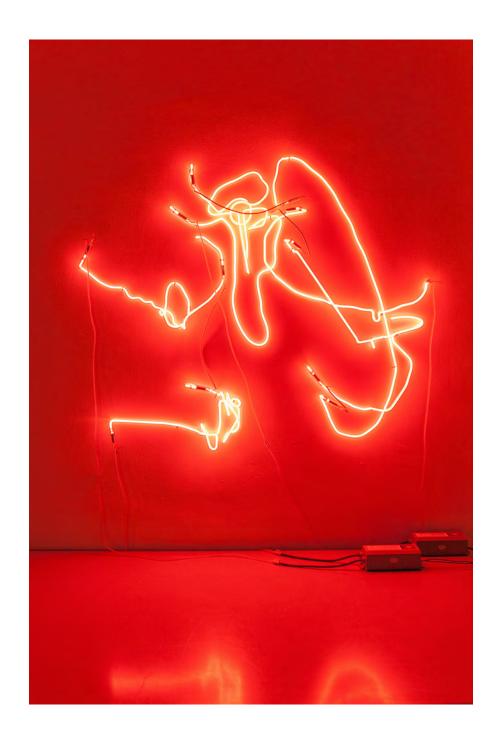

## exploded drawings

neon objects by Kuros Nekouian

the 'exploded drawings' evolved from the previous project 'neon objects'. i had ordered another eight new neon objects, but when i saw the 41 separate elements spread out on my studio floor, it reminded me so much of an 'exploded drawing' of a device in engineering, that i gave up the original idea to display the eight neon objects. instead i kept the elements separated and treated each as an equal individual element. i started to make site specific installations in changing constellations with these 41 neon elements. the number of involved elements varies and individual elements can be part of different installations. the title of the installation will be continuously numbered and show the year of the creation.