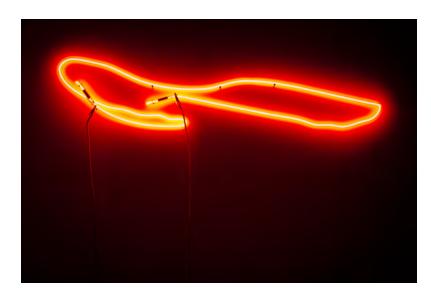

## exploded drawings

neon objects by Kuros Nekouian

the 'exploded drawings' evolved from the previous project 'neon objects'. i had ordered another eight new neon objects, but when i saw the 41 separate elements spread out on my studio floor, it reminded me so much of an 'exploded drawing' of a device in engineering, that i gave up the original idea to display the eight neon objects. instead i kept the elements separated and treated each as an equal individual element. i started to make site specific installations in changing constellations with these 41 neon elements. the number of involved elements varies and individual elements can be part of different installations. the title of the installation will be continuously numbered and show the year of the creation.