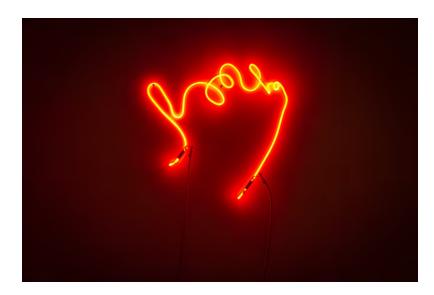

## exploded drawings

neon objects by Kuros Nekouian

the 'exploded drawings' evolved from the previous project 'neon objects'. i had ordered another eight new neon objects, but when i saw the 41 separate elements spread out on my studio floor, it reminded me so much of an 'exploded drawing' of a device in engineering, that i gave up the original idea to display the eight neon objects. instead i kept the elements separated and treated each as an equal individual element. i started to make site specific installations in changing constellations with these 41 neon elements. the number of involved elements varies and individual elements can be part of different installations. the title of the installation will be continuously numbered and show the year of the creation.