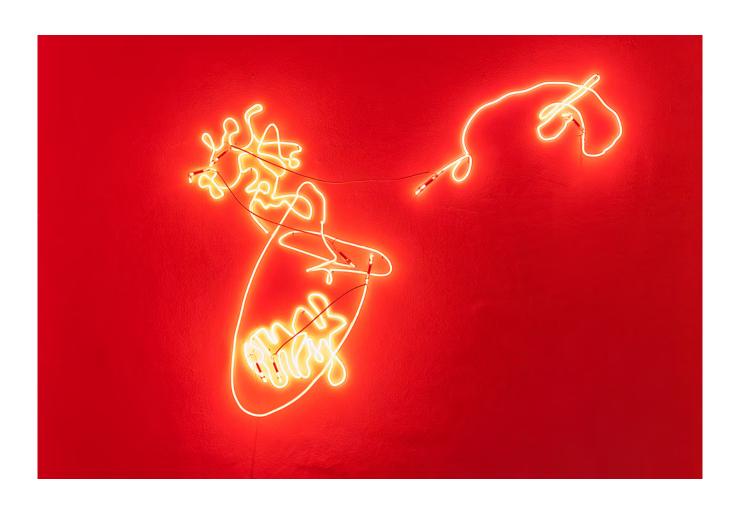

## exploded drawings

neon objects by Kuros Nekouian

the 'exploded drawings' evolved from the previous project 'neon objects'. i had ordered another eight new neon objects, but when i saw the 41 separate elements spread out on my studio floor, it reminded me so much of an 'exploded drawing' of a device in engineering, that i gave up the original idea to display the eight neon objects. instead i kept the elements separated and treated each as an equal individual element. i started to make site specific installations in changing constellations with these 41 neon elements. the number of involved elements varies and individual elements can be part of different installations. the title of the installation will be continuously numbered and show the year of the creation.