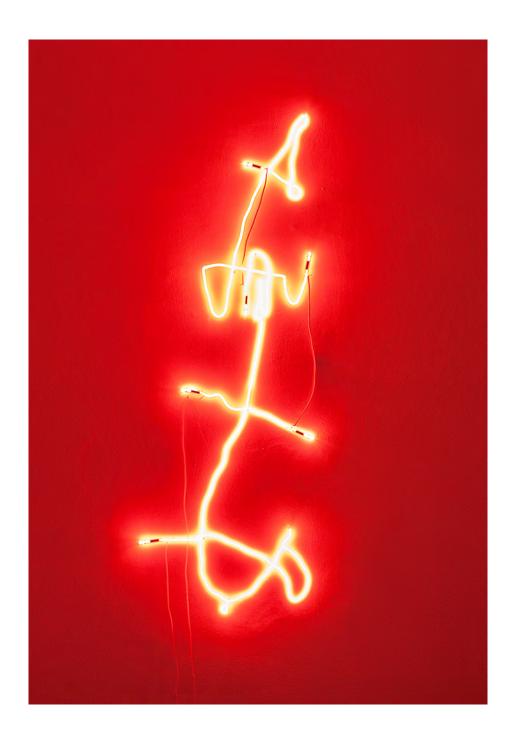

## exploded drawings

neon objects by Kuros Nekouian

the 'exploded drawings' evolved from the previous project 'neon objects'. i had ordered another eight new neon objects, but when i saw the 41 separate elements spread out on my studio floor, it reminded me so much of an 'exploded drawing' of a device in engineering, that i gave up the original idea to display the eight neon objects. instead i kept the elements separated and treated each as an equal individual element. i started to make site specific installations in changing constellations with these 41 neon elements. the number of involved elements varies and individual elements can be part of different installations. the title of the installation will be continuously numbered and show the year of the creation.