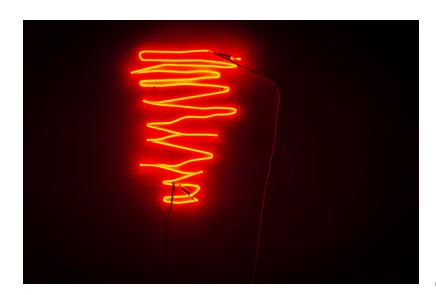

## exploded drawings

neon objects by Kuros Nekouian

the 'exploded drawings' evolved from the previous project 'neon objects'. i had ordered another eight new neon objects, but when i saw the 41 separate elements spread out on my studio floor, it reminded me so much of an 'exploded drawing' of a device in engineering, that i gave up the original idea to display the eight neon objects. instead i kept the elements separated and treated each as an equal individual element. i started to make site specific installations in changing constellations with these 41 neon elements. the number of involved elements varies and individual elements can be part of different installations. the title of the installation will be continuously numbered and show the year of the creation.