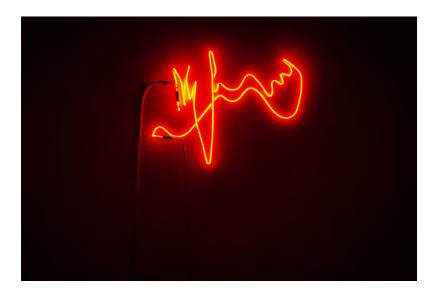

## exploded drawings

neon objects by Kuros Nekouian

the 'exploded drawings' evolved from the previous project 'neon objects'. i had ordered another eight new neon objects, but when i saw the 41 separate elements spread out on my studio floor, it reminded me so much of an 'exploded drawing' of a device in engineering, that i gave up the original idea to display the eight neon objects. instead i kept the elements separated and treated each as an equal individual element. i started to make site specific installations in changing constellations with these 41 neon elements. the number of involved elements varies and individual elements can be part of different installations. the title of the installation will be continuously numbered and show the year of the creation.

element 09

element 10

element 11

element 12

element 13

element 14

element 15

element 16