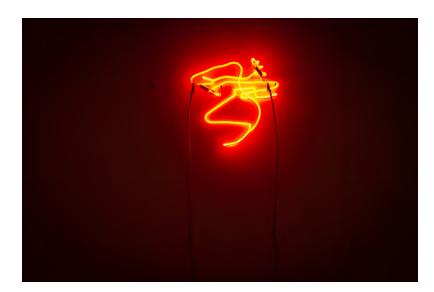

## exploded drawings

neon objects by Kuros Nekouian

the 'exploded drawings' evolved from the previous project 'neon objects'. i had ordered another eight new neon objects, but when i saw the 41 separate elements spread out on my studio floor, it reminded me so much of an 'exploded drawing' of a device in engineering, that i gave up the original idea to display the eight neon objects. instead i kept the elements separated and treated each as an equal individual element. i started to make site specific installations in changing constellations with these 41 neon elements. the number of involved elements varies and individual elements can be part of different installations. the title of the installation will be continuously numbered and show the year of the creation.